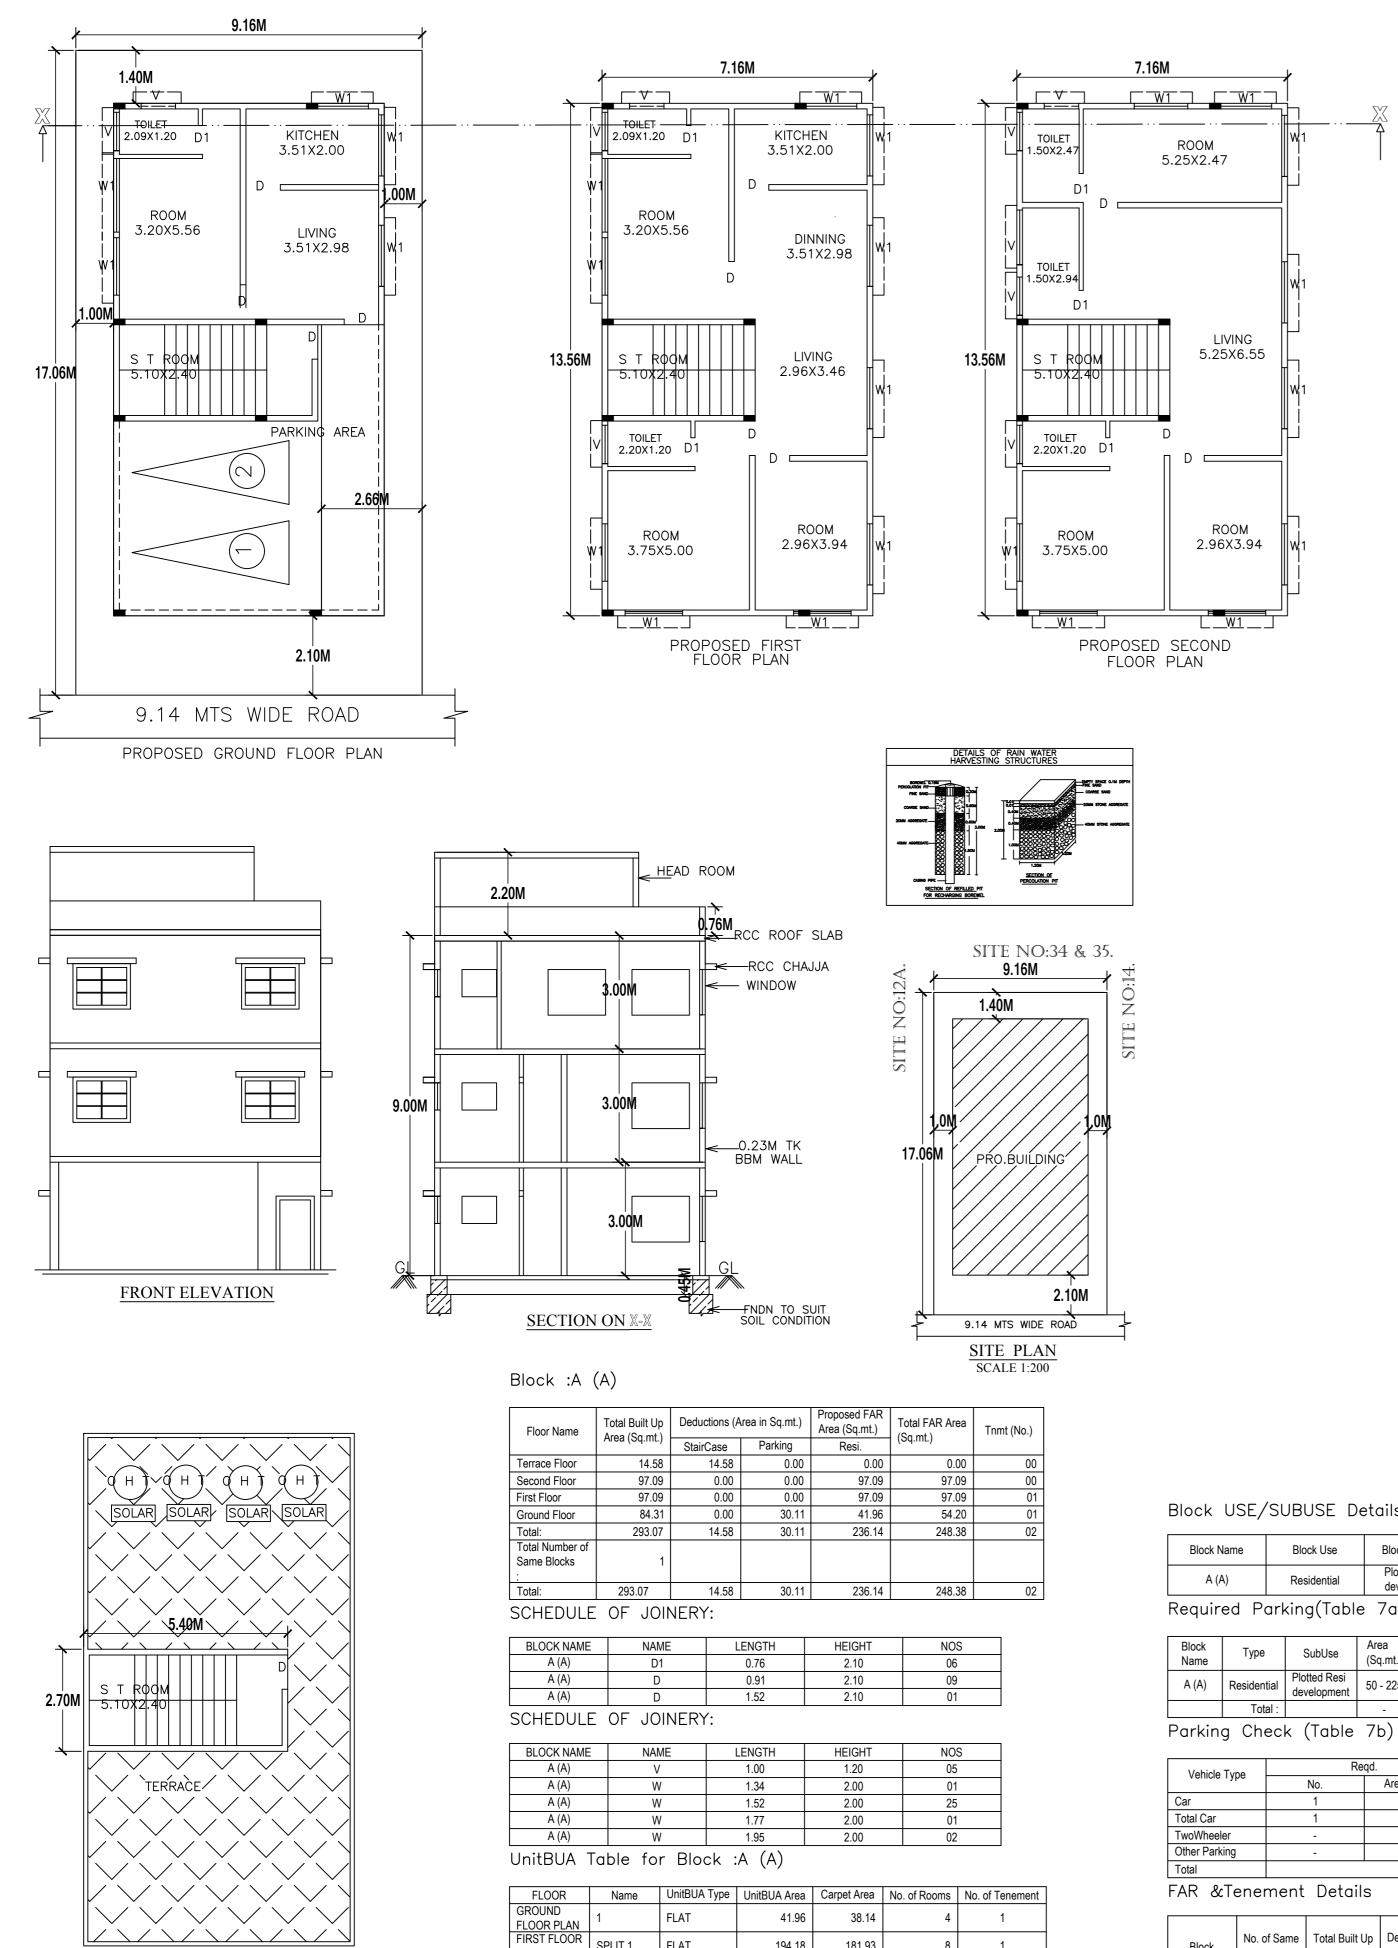

## Block USE/SUBUSE Details

|   | Block Name | Block Use    | Block SubUse                | Block Structure        | Block Land Use<br>Category |
|---|------------|--------------|-----------------------------|------------------------|----------------------------|
|   | A (A)      | Residential  | Plotted Resi<br>development | Bldg upto 11.5 mt. Ht. | R                          |
| l | Required P | arking(Table | 7a)                         |                        |                            |

| Block  | Type        | SubUse                      | Area     | Units |       | Car        |       |       |
|--------|-------------|-----------------------------|----------|-------|-------|------------|-------|-------|
| Name   | турс        | 300036                      | (Sq.mt.) | Reqd. | Prop. | Reqd./Unit | Reqd. | Prop. |
| A (A)  | Residential | Plotted Resi<br>development | 50 - 225 | 1     | -     | 1          | 1     | -     |
|        | Total :     |                             | -        | -     | -     | -          | 1     | 2     |
| Darkin | a Chao      | k (Tabla                    | 76)      |       |       |            |       |       |

| Vehicle Type  | F   | Reqd.         | Achieved |               |  |
|---------------|-----|---------------|----------|---------------|--|
| venicie rype  | No. | Area (Sq.mt.) | No.      | Area (Sq.mt.) |  |
| Car           | 1   | 13.75         | 2        | 27.50         |  |
| Total Car     | 1   | 13.75         | 2        | 27.50         |  |
| TwoWheeler    | -   | 13.75         | 0        | 0.00          |  |
| Other Parking | -   | -             | -        | 2.61          |  |
| Total         |     | 27.50         |          | 30.           |  |

| Block        | No. of Same<br>Bldg | Total Built Up<br>Area (Sq.mt.) | Deductions (Area in Sq.mt.) |                   | Deductions (Area in Sq.mt.) Proposed FAR<br>Area Total FAF<br>(Sq.mt.) Area (Sq. |        | Tnmt (No.) |
|--------------|---------------------|---------------------------------|-----------------------------|-------------------|----------------------------------------------------------------------------------|--------|------------|
|              |                     |                                 | StairCase                   | StairCase Parking |                                                                                  |        |            |
| A (A)        | 1                   | 293.07                          | 14.58                       | 30.11             | 236.14                                                                           | 248.38 | 02         |
| Grand Total: | 1                   | 293.07                          | 14.58                       | 30.11             | 236.14                                                                           | 248.38 | 2.00       |